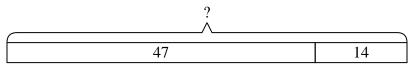

3. \_\_\_\_\_

5

3) On Saturday Mike bought 50 trading cards. On Sunday he bought 49 more. How many cards did he buy total?

6. \_\_\_\_

7. \_\_\_\_\_

4) A pet store had 39 kittens. If they got another 19 kittens, how many would they have total?

3) On Saturday Mike bought 50 trading cards. On Sunday he bought 49 more. How many cards did he buy total?

4) A pet store had 39 kittens. If they got another 19 kittens, how many would they have total?