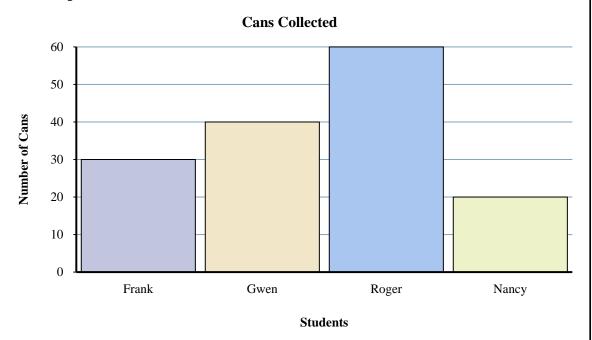

Solve each problem.

- 1) How many cans total did all the students collect?
- 2) Who collected the most cans?
- 3) Did Frank or did Gwen collect more cans?
- 4) How many more cans did Roger collect than Frank?
- 5) What is the difference in the number of cans Gwen collected and the number Roger collected?
- **6)** Who collected the fewest cans?
- 7) What is the combined number of cans Frank collected and Nancy collected?
- 8) Who collected exactly 40 cans?
- 9) How many cans did Frank collect?
- **10)** Who collected fewer cans? Gwen or Nancy?

8. \_\_\_\_\_

9. \_\_\_\_\_

10. \_\_\_\_\_

Solve each problem.

- 1) How many cans total did all the students collect?
- 2) Who collected the most cans?
- 3) Did Frank or did Gwen collect more cans?
- 4) How many more cans did Roger collect than Frank?
- 5) What is the difference in the number of cans Gwen collected and the number Roger collected?
- **6)** Who collected the fewest cans?
- 7) What is the combined number of cans Frank collected and Nancy collected?
- 8) Who collected exactly 40 cans?
- 9) How many cans did Frank collect?
- **10**) Who collected fewer cans? Gwen or Nancy?