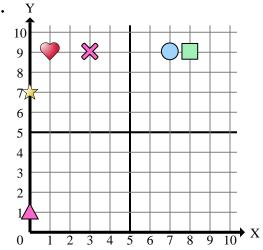

Determine which coordinate plane answers each question.

- Which coordinate plane has a shape at (3, 4)?
- Which coordinate plane has a shape at (10, 7)?
- 3) Which coordinate plane has a shape at (0, 1)?
- 4) Which coordinate plane has a shape at (5, 8)?
- Which coordinate plane has a shape at (1, 8)?
- Which coordinate plane has a shape at (0, 4)?
- Which coordinate plane has a shape at (2, 5)?
- Which coordinate plane has a shape at (3, 9)?
- Which coordinate plane has a shape at (3, 7)?
- **10**) Which coordinate plane has a shape at (4, 2)?
- 11) Which coordinate plane has a shape at (2, 2)?
- **12**) Which coordinate plane has a shape at (0, 7)?
- Which coordinate plane has a shape at (8, 3)?
- **14**) Which coordinate plane has a shape at (9, 10)?
- Which coordinate plane has a shape at (8, 0)?

| A | n | S | $\mathbf{W}$ | e | r | S |
|---|---|---|--------------|---|---|---|

Determine which coordinate plane answers each question.

- 1) Which coordinate plane has a shape at (3, 4)?
- 2) Which coordinate plane has a shape at (10, 7)?
- 3) Which coordinate plane has a shape at (0, 1)?
- 4) Which coordinate plane has a shape at (5, 8)?
- 5) Which coordinate plane has a shape at (1, 8)?
- 6) Which coordinate plane has a shape at (0, 4)?
- 7) Which coordinate plane has a shape at (2, 5)?
- 8) Which coordinate plane has a shape at (3, 9)?
- 9) Which coordinate plane has a shape at (3, 7)?
- **10)** Which coordinate plane has a shape at (4, 2)?
- 11) Which coordinate plane has a shape at (2, 2)?
- 12) Which coordinate plane has a shape at (0, 7)?
- 13) Which coordinate plane has a shape at (8, 3)?
- 14) Which coordinate plane has a shape at (9, 10)?
- **15**) Which coordinate plane has a shape at (8, 0)?

## Answers

- 1. **D**
- 2 **D**
- 3. **B**
- 4. **A**
- 5. **C**
- 6. **C**
- 7. **A**
- 8. **B**
- **D**
- 10. **D**
- 11. **C**
- **B**
- **D**
- **C**
- 15. **A**