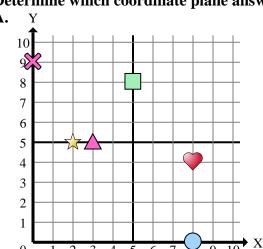

Determine which coordinate plane answers each question.

- Which coordinate plane has a shape at (3, 4)?
- Which coordinate plane has a shape at (10, 7)?
- 3) Which coordinate plane has a shape at (0, 1)?
- 4) Which coordinate plane has a shape at (5, 8)?
- Which coordinate plane has a shape at (1, 8)?
- Which coordinate plane has a shape at (0, 4)?
- Which coordinate plane has a shape at (2, 5)?
- Which coordinate plane has a shape at (3, 9)?
- Which coordinate plane has a shape at (3, 7)?
- **10**) Which coordinate plane has a shape at (4, 2)?
- 11) Which coordinate plane has a shape at (2, 2)?
- **12**) Which coordinate plane has a shape at (0, 7)?
- Which coordinate plane has a shape at (8, 3)?
- **14**) Which coordinate plane has a shape at (9, 10)?
- Which coordinate plane has a shape at (8, 0)?

| A | n | S | $\mathbf{W}$ | e | r | S |
|---|---|---|--------------|---|---|---|

Determine which coordinate plane answers each question.

- 1) Which coordinate plane has a shape at (3, 4)?
- 2) Which coordinate plane has a shape at (10, 7)?
- 3) Which coordinate plane has a shape at (0, 1)?
- 4) Which coordinate plane has a shape at (5, 8)?
- 5) Which coordinate plane has a shape at (1, 8)?
- 6) Which coordinate plane has a shape at (0, 4)?
- 7) Which coordinate plane has a shape at (2, 5)?
- 8) Which coordinate plane has a shape at (3, 9)?
- 9) Which coordinate plane has a shape at (3, 7)?
- **10)** Which coordinate plane has a shape at (4, 2)?
- 11) Which coordinate plane has a shape at (2, 2)?
- 12) Which coordinate plane has a shape at (0, 7)?
- 13) Which coordinate plane has a shape at (8, 3)?
- 14) Which coordinate plane has a shape at (9, 10)?
- **15**) Which coordinate plane has a shape at (8, 0)?

## Answers

- 1. **D**
- 2 **D**
- 3. **B**
- 4. **A**
- 5. **C**
- 6. **C**
- 7. **A**
- 8. **B**
- **D**
- 10. **D**
- 11. **C**
- **B**
- **D**
- **C**
- 15. **A**