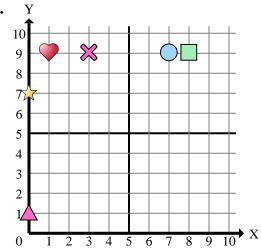

Determine which coordinate plane answers each question.

- Which coordinate plane has a shape at (3, 4)?
- Which coordinate plane has a shape at (10, 7)?
- 3) Which coordinate plane has a shape at (0, 1)?
- 4) Which coordinate plane has a shape at (5, 8)?
- Which coordinate plane has a shape at (1, 8)?
- Which coordinate plane has a shape at (0, 4)?
- Which coordinate plane has a shape at (2, 5)?
- Which coordinate plane has a shape at (3, 9)?
- Which coordinate plane has a shape at (3, 7)?
- **10**) Which coordinate plane has a shape at (4, 2)?
- 11) Which coordinate plane has a shape at (2, 2)?
- **12**) Which coordinate plane has a shape at (0, 7)?
- Which coordinate plane has a shape at (8, 3)?
- **14**) Which coordinate plane has a shape at (9, 10)?
- Which coordinate plane has a shape at (8, 0)?