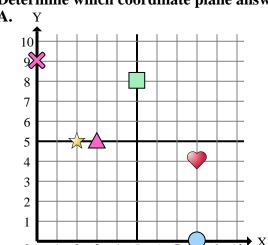

Determine which coordinate plane answers each question.

- Which coordinate plane has a shape at (3, 4)?
- Which coordinate plane has a shape at (10, 7)?
- 3) Which coordinate plane has a shape at (0, 1)?
- 4) Which coordinate plane has a shape at (5, 8)?
- Which coordinate plane has a shape at (1, 8)?
- Which coordinate plane has a shape at (0, 4)?
- Which coordinate plane has a shape at (2, 5)?
- Which coordinate plane has a shape at (3, 9)?
- Which coordinate plane has a shape at (3, 7)?
- **10**) Which coordinate plane has a shape at (4, 2)?
- 11) Which coordinate plane has a shape at (2, 2)?
- **12**) Which coordinate plane has a shape at (0, 7)?
- Which coordinate plane has a shape at (8, 3)?
- **14**) Which coordinate plane has a shape at (9, 10)?
- Which coordinate plane has a shape at (8, 0)?