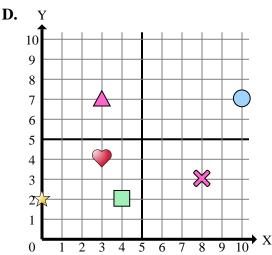

Determine which coordinate plane answers each question.

- Which coordinate plane has a shape at (3, 4)?
- Which coordinate plane has a shape at (10, 7)?
- 3) Which coordinate plane has a shape at (0, 1)?
- 4) Which coordinate plane has a shape at (5, 8)?
- Which coordinate plane has a shape at (1, 8)?
- Which coordinate plane has a shape at (0, 4)?
- Which coordinate plane has a shape at (2, 5)?
- Which coordinate plane has a shape at (3, 9)?
- Which coordinate plane has a shape at (3, 7)?
- **10**) Which coordinate plane has a shape at (4, 2)?
- 11) Which coordinate plane has a shape at (2, 2)?
- **12**) Which coordinate plane has a shape at (0, 7)?
- Which coordinate plane has a shape at (8, 3)?
- **14**) Which coordinate plane has a shape at (9, 10)?
- Which coordinate plane has a shape at (8, 0)?

| A | n | S | $\mathbf{W}$ | e | r | S |
|---|---|---|--------------|---|---|---|

Determine which coordinate plane answers each question.

- 1) Which coordinate plane has a shape at (3, 4)?
- 2) Which coordinate plane has a shape at (10, 7)?
- 3) Which coordinate plane has a shape at (0, 1)?
- 4) Which coordinate plane has a shape at (5, 8)?
- 5) Which coordinate plane has a shape at (1, 8)?
- 6) Which coordinate plane has a shape at (0, 4)?
- 7) Which coordinate plane has a shape at (2, 5)?
- 8) Which coordinate plane has a shape at (3, 9)?
- 9) Which coordinate plane has a shape at (3, 7)?
- **10)** Which coordinate plane has a shape at (4, 2)?
- 11) Which coordinate plane has a shape at (2, 2)?
- 12) Which coordinate plane has a shape at (0, 7)?
- 13) Which coordinate plane has a shape at (8, 3)?
- 14) Which coordinate plane has a shape at (9, 10)?
- **15**) Which coordinate plane has a shape at (8, 0)?

## Answers

- 1. **D**
- 2 **D**
- 3. **B**
- 4. **A**
- 5. **C**
- 6. **C**
- 7. **A**
- 8. **B**
- **D**
- 10. **D**
- 11. **C**
- **B**
- **D**
- **C**
- 15. **A**