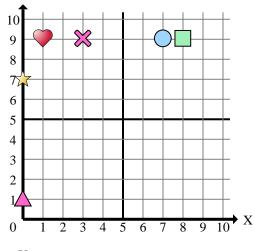

Determine which coordinate plane answers each question.

- Which coordinate plane has a shape at (3, 4)?
- Which coordinate plane has a shape at (10, 7)?
- 3) Which coordinate plane has a shape at (0, 1)?
- 4) Which coordinate plane has a shape at (5, 8)?
- Which coordinate plane has a shape at (1, 8)?
- Which coordinate plane has a shape at (0, 4)?
- Which coordinate plane has a shape at (2, 5)?
- Which coordinate plane has a shape at (3, 9)?
- Which coordinate plane has a shape at (3, 7)?
- **10**) Which coordinate plane has a shape at (4, 2)?
- 11) Which coordinate plane has a shape at (2, 2)?
- **12**) Which coordinate plane has a shape at (0, 7)?
- Which coordinate plane has a shape at (8, 3)?
- **14**) Which coordinate plane has a shape at (9, 10)?
- Which coordinate plane has a shape at (8, 0)?