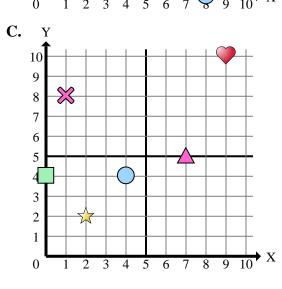

Determine which coordinate plane answers each question.

- Which coordinate plane has a shape at (3, 4)?
- Which coordinate plane has a shape at (10, 7)?
- 3) Which coordinate plane has a shape at (0, 1)?
- 4) Which coordinate plane has a shape at (5, 8)?
- Which coordinate plane has a shape at (1, 8)?
- Which coordinate plane has a shape at (0, 4)?
- Which coordinate plane has a shape at (2, 5)?
- Which coordinate plane has a shape at (3, 9)?
- Which coordinate plane has a shape at (3, 7)?
- **10**) Which coordinate plane has a shape at (4, 2)?
- 11) Which coordinate plane has a shape at (2, 2)?
- **12**) Which coordinate plane has a shape at (0, 7)?
- Which coordinate plane has a shape at (8, 3)?
- **14**) Which coordinate plane has a shape at (9, 10)?
- Which coordinate plane has a shape at (8, 0)?

| A | n | S | $\mathbf{W}$ | e | r | S |
|---|---|---|--------------|---|---|---|

Determine which coordinate plane answers each question.

- 1) Which coordinate plane has a shape at (3, 4)?
- 2) Which coordinate plane has a shape at (10, 7)?
- 3) Which coordinate plane has a shape at (0, 1)?
- 4) Which coordinate plane has a shape at (5, 8)?
- 5) Which coordinate plane has a shape at (1, 8)?
- 6) Which coordinate plane has a shape at (0, 4)?
- 7) Which coordinate plane has a shape at (2, 5)?
- 8) Which coordinate plane has a shape at (3, 9)?
- 9) Which coordinate plane has a shape at (3, 7)?
- **10)** Which coordinate plane has a shape at (4, 2)?
- 11) Which coordinate plane has a shape at (2, 2)?
- 12) Which coordinate plane has a shape at (0, 7)?
- 13) Which coordinate plane has a shape at (8, 3)?
- 14) Which coordinate plane has a shape at (9, 10)?
- **15**) Which coordinate plane has a shape at (8, 0)?

## Answers

- 1. **D**
- 2 **D**
- 3. **B**
- 4. **A**
- 5. **C**
- 6. **C**
- 7. **A**
- 8. **B**
- **D**
- 10. **D**
- 11. **C**
- **B**
- **D**
- **C**
- 15. **A**