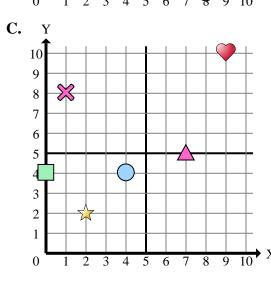

Determine which coordinate plane answers each question.

- Which coordinate plane has a shape at (3, 4)?
- Which coordinate plane has a shape at (10, 7)?
- 3) Which coordinate plane has a shape at (0, 1)?
- 4) Which coordinate plane has a shape at (5, 8)?
- Which coordinate plane has a shape at (1, 8)?
- Which coordinate plane has a shape at (0, 4)?
- Which coordinate plane has a shape at (2, 5)?
- Which coordinate plane has a shape at (3, 9)?
- Which coordinate plane has a shape at (3, 7)?
- **10**) Which coordinate plane has a shape at (4, 2)?
- 11) Which coordinate plane has a shape at (2, 2)?
- **12**) Which coordinate plane has a shape at (0, 7)?
- Which coordinate plane has a shape at (8, 3)?
- **14**) Which coordinate plane has a shape at (9, 10)?
- Which coordinate plane has a shape at (8, 0)?

| A | n | S | $\mathbf{W}$ | e | r | S |
|---|---|---|--------------|---|---|---|

Determine which coordinate plane answers each question.

- 1) Which coordinate plane has a shape at (3, 4)?
- 2) Which coordinate plane has a shape at (10, 7)?
- 3) Which coordinate plane has a shape at (0, 1)?
- 4) Which coordinate plane has a shape at (5, 8)?
- 5) Which coordinate plane has a shape at (1, 8)?
- 6) Which coordinate plane has a shape at (0, 4)?
- 7) Which coordinate plane has a shape at (2, 5)?
- 8) Which coordinate plane has a shape at (3, 9)?
- 9) Which coordinate plane has a shape at (3, 7)?
- **10)** Which coordinate plane has a shape at (4, 2)?
- 11) Which coordinate plane has a shape at (2, 2)?
- 12) Which coordinate plane has a shape at (0, 7)?
- 13) Which coordinate plane has a shape at (8, 3)?
- 14) Which coordinate plane has a shape at (9, 10)?
- **15**) Which coordinate plane has a shape at (8, 0)?

## Answers

- 1. **D**
- 2 **D**
- 3. **B**
- 4. **A**
- 5. **C**
- 6. **C**
- 7. **A**
- 8. **B**
- **D**
- 10. **D**
- 11. **C**
- **B**
- **D**
- **C**
- 15. **A**