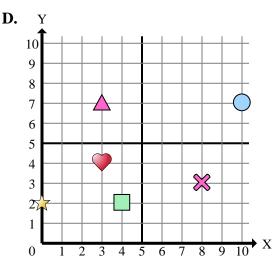

Determine which coordinate plane answers each question.

- Which coordinate plane has a shape at (3, 4)?
- Which coordinate plane has a shape at (10, 7)?
- 3) Which coordinate plane has a shape at (0, 1)?
- 4) Which coordinate plane has a shape at (5, 8)?
- Which coordinate plane has a shape at (1, 8)?
- Which coordinate plane has a shape at (0, 4)?
- Which coordinate plane has a shape at (2, 5)?
- Which coordinate plane has a shape at (3, 9)?
- Which coordinate plane has a shape at (3, 7)?
- **10**) Which coordinate plane has a shape at (4, 2)?
- 11) Which coordinate plane has a shape at (2, 2)?
- **12**) Which coordinate plane has a shape at (0, 7)?
- Which coordinate plane has a shape at (8, 3)?
- **14**) Which coordinate plane has a shape at (9, 10)?
- Which coordinate plane has a shape at (8, 0)?

| A | n | S | $\mathbf{W}$ | e | r | S |
|---|---|---|--------------|---|---|---|

Determine which coordinate plane answers each question.

- 1) Which coordinate plane has a shape at (3, 4)?
- 2) Which coordinate plane has a shape at (10, 7)?
- 3) Which coordinate plane has a shape at (0, 1)?
- 4) Which coordinate plane has a shape at (5, 8)?
- 5) Which coordinate plane has a shape at (1, 8)?
- 6) Which coordinate plane has a shape at (0, 4)?
- 7) Which coordinate plane has a shape at (2, 5)?
- 8) Which coordinate plane has a shape at (3, 9)?
- 9) Which coordinate plane has a shape at (3, 7)?
- **10)** Which coordinate plane has a shape at (4, 2)?
- 11) Which coordinate plane has a shape at (2, 2)?
- 12) Which coordinate plane has a shape at (0, 7)?
- 13) Which coordinate plane has a shape at (8, 3)?
- 14) Which coordinate plane has a shape at (9, 10)?
- **15**) Which coordinate plane has a shape at (8, 0)?

## Answers

- 1. **D**
- 2 **D**
- 3. **B**
- 4. **A**
- 5. **C**
- 6. **C**
- 7. **A**
- 8. **B**
- **D**
- 10. **D**
- 11. **C**
- **B**
- **D**
- **C**
- 15. **A**