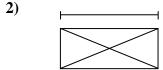

1)

**Bowling Ball Height** 

A. 10 feet

B. 1 yard

C. 4 inches

D. 10 inches

Envelope

A. 7 inches

C. 4 inches

D. 10 inches

2)

Envelope

A. 7 inches

B. 1 foot

C. 1 inch

D. 3 inches