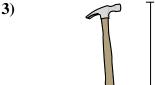

B. 1 foot

C. 1 inch

D. 3 inches

Hammer

A. 1 inch

B. 1 yard

C. 4 inches

D. 16 inches

Hammer

A. 1 inch

B. 1 yard

C. 4 inches

D. 16 inches

4)

1)

Strawberry