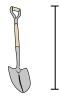

Shovel

A. 3 yards

B. 4 feet

C. 11 inches

D. 2 feet

Key

A. 6 inches

B. 2 inches

A. 6 inches

B. 2 inches

C. 1 yard

D. 10 inches

5)

Shovel

A. 3 yards

B. 4 feet