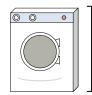

C. 12 inches

D. 3 yards

Gallon of Milk

A. 6 inches

B. 3 inches

C. 9 inches D. 11 feet

A. 1 foot

B. 3 feet

C. 4 inches

D. 2 yards

**Answer Key** Name:

Gallon of Milk

A. 6 inches

B. 3 inches C. 9 inches

D. 11 feet

9)

WashingMachine

A. 1 foot

B. 3 feet