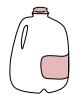

C. 12 inches

D. 3 yards

Gallon of Milk

A. 6 inches

B. 3 inches

C. 9 inches D. 11 feet

A. 1 foot

B. 3 feet

Gallon of Milk

A. 6 inches

B. 3 inches C. 9 inches

D. 11 feet

9)

WashingMachine

A. 1 foot

B. 3 feet