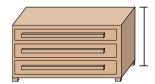

C. 5 feet

D. 2 yards

7)

8)

9)

Dresser

A. 18 inches

B. 3 feet

C. 12 inches

D. 3 yards

Gallon of Milk

A. 6 inches

B. 3 inches

C. 9 inches D. 11 feet

A. 1 foot

B. 3 feet