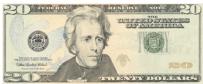

3) At the book fair Victor spent \$12.98 buying books. He gave the cashier the money shown. How much change should he get back?

4) Emily bought a new board game for \$9.21. She gave the cashier the money shown. How much change should she get back?