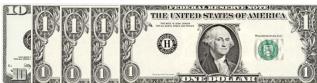

## Solve each problem.

1) John spent \$4.37 buying some new toys. He bought them using the money shown. How much change should he get back?

2) Mike spent \$14.68 on candy at the mall. He gave the cashier the money shown. How much change should he get back?