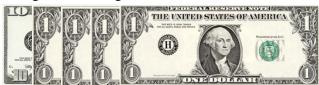

3) At the book fair Victor spent \$12.98 buying books. He gave the cashier the money shown. How much change should he get back?

4) Emily bought a new board game for \$9.21. She gave the cashier the money shown. How much change should she get back?