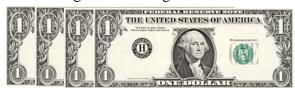

## Solve each problem.

1) John spent \$4.37 buying some new toys. He bought them using the money shown. How much change should he get back?

2) Mike spent \$14.68 on candy at the mall. He gave the cashier the money shown. How much change should he get back?