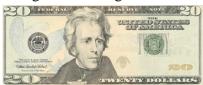

## Solve each problem.

1) John spent \$4.37 buying some new toys. He bought them using the money shown. How much change should he get back?

2) Mike spent \$14.68 on candy at the mall. He gave the cashier the money shown. How much change should he get back?