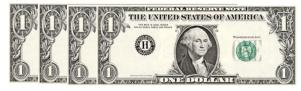

3) At the book fair Victor spent \$12.98 buying books. He gave the cashier the money shown. How much change should he get back?

4) Emily bought a new board game for \$9.21. She gave the cashier the money shown. How much change should she get back?