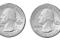

5) At the fair Nancy spent \$4.49 buying fair food. She gave the cashier the money shown. How much change should she get back?

6) George bought \$17.44 worth of groceries. He gave the cashier the money shown. How much change should he get back?