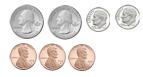

## Solve each problem.

1) John spent \$4.37 buying some new toys. He bought them using the money shown. How much change should he get back?

2) Mike spent \$14.68 on candy at the mall. He gave the cashier the money shown. How much change should he get back?