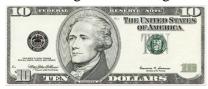

## Solve each problem.

1) John spent \$4.37 buying some new toys. He bought them using the money shown. How much change should he get back?

2) Mike spent \$14.68 on candy at the mall. He gave the cashier the money shown. How much change should he get back?