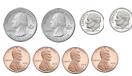

5) At the fair Nancy spent \$4.49 buying fair food. She gave the cashier the money shown. How much change should she get back?

6) George bought \$17.44 worth of groceries. He gave the cashier the money shown. How much change should he get back?