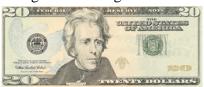

5) At the fair Nancy spent \$4.49 buying fair food. She gave the cashier the money shown. How much change should she get back?

6) George bought \$17.44 worth of groceries. He gave the cashier the money shown. How much change should he get back?