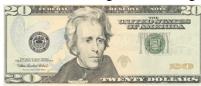

3) At the book fair Victor spent \$12.98 buying books. He gave the cashier the money shown. How much change should he get back?

4) Emily bought a new board game for \$9.21. She gave the cashier the money shown. How much change should she get back?