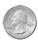

5) At the fair Nancy spent \$4.49 buying fair food. She gave the cashier the money shown. How much change should she get back?

6) George bought \$17.44 worth of groceries. He gave the cashier the money shown. How much change should he get back?