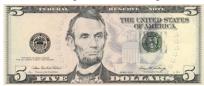

5) At the fair Nancy spent \$4.49 buying fair food. She gave the cashier the money shown. How much change should she get back?

6) George bought \$17.44 worth of groceries. He gave the cashier the money shown. How much change should he get back?