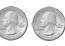

3) At the book fair Victor spent \$12.98 buying books. He gave the cashier the money shown. How much change should he get back?

4) Emily bought a new board game for \$9.21. She gave the cashier the money shown. How much change should she get back?