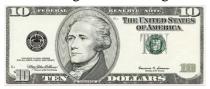

5) At the fair Nancy spent \$4.49 buying fair food. She gave the cashier the money shown. How much change should she get back?

6) George bought \$17.44 worth of groceries. He gave the cashier the money shown. How much change should he get back?