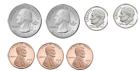

5) At the fair Nancy spent \$4.49 buying fair food. She gave the cashier the money shown. How much change should she get back?

6) George bought \$17.44 worth of groceries. He gave the cashier the money shown. How much change should he get back?