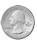

5) At the fair Nancy spent \$4.49 buying fair food. She gave the cashier the money shown. How much change should she get back?

6) George bought \$17.44 worth of groceries. He gave the cashier the money shown. How much change should he get back?