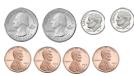

5) At the fair Nancy spent \$4.49 buying fair food. She gave the cashier the money shown. How much change should she get back?

6) George bought \$17.44 worth of groceries. He gave the cashier the money shown. How much change should he get back?