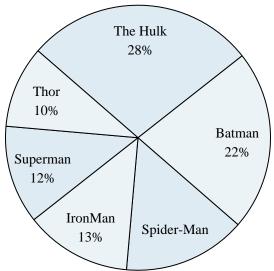

## Favorite Superhero

- 6) Which two heroes did about half the people say was their favorite?
- 7) Which hero was the least popular?
- 8) What percent of people said Spider-Man was their favorite?
- 9) What percent of people said either IronMan or Thor was their favorite?
- **10)** Which hero was the most popular?

## **Favorite Superhero**

- 6) Which two heroes did about half the people say was their favorite?
- 7) Which hero was the least popular?
- 8) What percent of people said Spider-Man was their favorite?
- 9) What percent of people said either IronMan or Thor was their favorite?
- **10)** Which hero was the most popular?