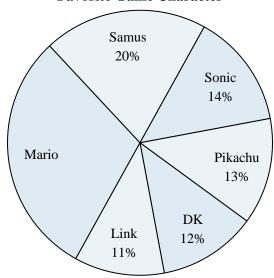

## **Favorite Game Character**

- 1) What percent of people said Sonic was their favorite?
- 2) Which character was the least popular?
- 3) Which character was the most popular?
- 4) What percent of people said either Samus or DK was their favorite?
- 5) Which two characters did about half the people say was their favorite?