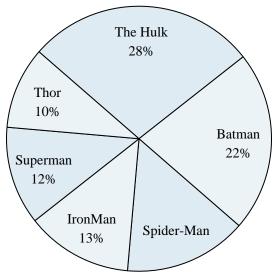

## Favorite Superhero

- 6) Which two heroes did about half the people say was their favorite?
- 7) Which hero was the least popular?
- 8) What percent of people said Spider-Man was their favorite?
- 9) What percent of people said either IronMan or Thor was their favorite?
- **10)** Which hero was the most popular?

## **Favorite Superhero**

- 6) Which two heroes did about half the people say was their favorite?
- 7) Which hero was the least popular?
- 8) What percent of people said Spider-Man was their favorite?
- 9) What percent of people said either IronMan or Thor was their favorite?
- **10)** Which hero was the most popular?