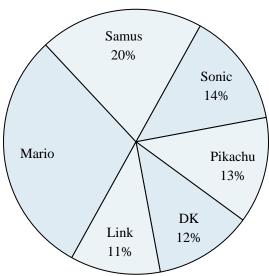

## **Favorite Game Character**

- 1) What percent of people said Sonic was their favorite?
- 2) Which character was the least popular?
- 3) Which character was the most popular?
- 4) What percent of people said either Samus or DK was their favorite?
- 5) Which two characters did about half the people say was their favorite?