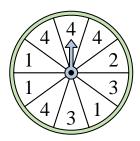

## Solve each problem.

1) Which two numbers is the spinner equally likely to land on?

4) Which number is the spinner least likely to

land on?

7) Which number is the spinner most likely to land on?

**10)** Which two letters is the spinner equally likely to land on?

2) Which letter is the spinner most likely to land on?

5) Which number is the spinner most likely to land on?

8) Which number is the spinner most likely to land on?

11) Which letter is the spinner least likely to land on?

3) Which number is the spinner most likely to land on?

6) Which two letters is the spinner equally likely to land on?

9) Which number is the spinner least likely to land on?

Which letter is the spinner least likely to land on?