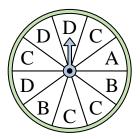

## Solve each problem.

1) Which two numbers is the spinner equally likely to land on?

4) Which number is the spinner least likely to

land on?

7) Which number is the spinner most likely to land on?

**10)** Which two letters is the spinner equally likely to land on?

2) Which letter is the spinner most likely to land on?

5) Which number is the spinner most likely to land on?

8) Which number is the spinner most likely to land on?

11) Which letter is the spinner least likely to land on?

3) Which number is the spinner most likely to land on?

6) Which two letters is the spinner equally likely to land on?

9) Which number is the spinner least likely to land on?

Which letter is the spinner least likely to land on?