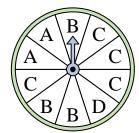

## Solve each problem.

1) Which two numbers is the spinner equally likely to land on?

4) Which number is the spinner least likely to

land on?

7) Which number is the spinner most likely to land on?

**10)** Which two letters is the spinner equally likely to land on?

2) Which letter is the spinner most likely to land on?

5) Which number is the spinner most likely to land on?

8) Which number is the spinner most likely to land on?

11) Which letter is the spinner least likely to land on?

3) Which number is the spinner most likely to land on?

6) Which two letters is the spinner equally likely to land on?

9) Which number is the spinner least likely to land on?

Which letter is the spinner least likely to land on?

## Solve each problem.

1) Which two numbers is the spinner equally likely to land on?

2) Which letter is the spinner most likely to land on?

Which number is the land on?

spinner most likely to

Which two letters is the spinner equally likely to land on?

Which number is the spinner least likely to land on?

Which number is the spinner most likely to land on?

Which number is the

spinner most likely to

land on?

Which number is the spinner least likely to land on?

Which number is the spinner most likely to land on?

Which two letters is the

spinner equally likely to

**11**) Which letter is the spinner least likely to land on?

**12**) Which letter is the spinner least likely to land on?