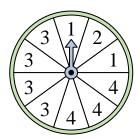

## Solve each problem.

1) Which two numbers is the spinner equally likely to land on?

4) Which number is the spinner least likely to

land on?

7) Which number is the spinner most likely to land on?

**10)** Which two letters is the spinner equally likely to land on?

2) Which letter is the spinner most likely to land on?

5) Which number is the spinner most likely to land on?

8) Which number is the spinner most likely to land on?

11) Which letter is the spinner least likely to land on?

3) Which number is the spinner most likely to land on?

6) Which two letters is the spinner equally likely to land on?

9) Which number is the spinner least likely to land on?

Which letter is the spinner least likely to land on?