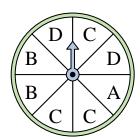

## Solve each problem.

1) Which two numbers is the spinner equally likely to land on?

4) Which number is the spinner least likely to

land on?

7) Which number is the spinner most likely to land on?

**10)** Which two letters is the spinner equally likely to land on?

2) Which letter is the spinner most likely to land on?

5) Which number is the spinner most likely to land on?

8) Which number is the spinner most likely to land on?

11) Which letter is the spinner least likely to land on?

3) Which number is the spinner most likely to land on?

6) Which two letters is the spinner equally likely to land on?

9) Which number is the spinner least likely to land on?

Which letter is the spinner least likely to land on?

## Solve each problem.

1) Which two numbers is the spinner equally likely to land on?

2) Which letter is the spinner most likely to land on?

Which number is the land on?

spinner most likely to

Which two letters is the spinner equally likely to land on?

Which number is the spinner least likely to land on?

Which number is the spinner most likely to land on?

Which number is the

spinner most likely to

land on?

Which number is the spinner least likely to land on?

Which number is the spinner most likely to land on?

Which two letters is the

spinner equally likely to

**11**) Which letter is the spinner least likely to land on?

**12**) Which letter is the spinner least likely to land on?

Answers

land on?

**10**)