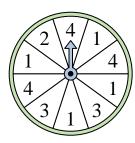

## Solve each problem.

1) Which two numbers is the spinner equally likely to land on?

4) Which number is the spinner least likely to

land on?

7) Which number is the spinner most likely to land on?

**10)** Which two letters is the spinner equally likely to land on?

2) Which letter is the spinner most likely to land on?

5) Which number is the spinner most likely to land on?

8) Which number is the spinner most likely to land on?

11) Which letter is the spinner least likely to land on?

3) Which number is the spinner most likely to land on?

6) Which two letters is the spinner equally likely to land on?

9) Which number is the spinner least likely to land on?

Which letter is the spinner least likely to land on?