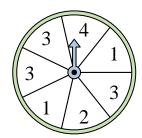

## Solve each problem.

1) Which two numbers is the spinner equally likely to land on?

4) Which number is the spinner least likely to

land on?

7) Which number is the spinner most likely to land on?

**10)** Which two letters is the spinner equally likely to land on?

2) Which letter is the spinner most likely to land on?

5) Which number is the spinner most likely to land on?

8) Which number is the spinner most likely to land on?

11) Which letter is the spinner least likely to land on?

3) Which number is the spinner most likely to land on?

6) Which two letters is the spinner equally likely to land on?

9) Which number is the spinner least likely to land on?

Which letter is the spinner least likely to land on?