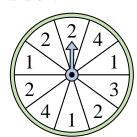

## Solve each problem.

1) Which two numbers is the spinner equally likely to land on?

4) Which number is the spinner least likely to

land on?

7) Which number is the spinner most likely to land on?

**10)** Which two letters is the spinner equally likely to land on?

2) Which letter is the spinner most likely to land on?

5) Which number is the spinner most likely to land on?

8) Which number is the spinner most likely to land on?

11) Which letter is the spinner least likely to land on?

3) Which number is the spinner most likely to land on?

6) Which two letters is the spinner equally likely to land on?

9) Which number is the spinner least likely to land on?

Which letter is the spinner least likely to land on?