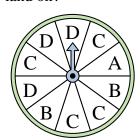

## Solve each problem.

1) Which two numbers is the spinner equally likely to land on?

2) Which letter is the spinner most likely to land on?

Which number is the land on?

spinner most likely to

Which two letters is the spinner equally likely to land on?

Which number is the spinner least likely to land on?

Which number is the spinner most likely to land on?

Which number is the

spinner most likely to

land on?

Which number is the spinner least likely to land on?

Which number is the spinner most likely to land on?

Which two letters is the

spinner equally likely to

**11**) Which letter is the spinner least likely to land on?

**12**) Which letter is the spinner least likely to land on?