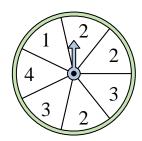

## Solve each problem.

1) Which two numbers is the spinner equally likely to land on?

4) Which number is the spinner least likely to

land on?

7) Which number is the spinner most likely to land on?

**10)** Which two letters is the spinner equally likely to land on?

2) Which letter is the spinner most likely to land on?

5) Which number is the spinner most likely to land on?

8) Which number is the spinner most likely to land on?

11) Which letter is the spinner least likely to land on?

3) Which number is the spinner most likely to land on?

6) Which two letters is the spinner equally likely to land on?

9) Which number is the spinner least likely to land on?

Which letter is the spinner least likely to land on?

## Solve each problem.

1) Which two numbers is the spinner equally likely to land on?

2) Which letter is the spinner most likely to land on?

Which number is the land on?

spinner most likely to

Which two letters is the spinner equally likely to land on?

Which number is the spinner least likely to land on?

Which number is the spinner most likely to land on?

Which number is the

spinner most likely to

land on?

Which number is the spinner least likely to land on?

Which number is the spinner most likely to land on?

Which two letters is the

spinner equally likely to

**11**) Which letter is the spinner least likely to land on?

**12**) Which letter is the spinner least likely to land on?

Answers

land on?

**10**)