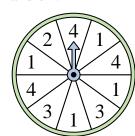

## Solve each problem.

1) Which two numbers is the spinner equally likely to land on?

2) Which letter is the spinner most likely to land on?

Which number is the land on?

spinner most likely to

Which two letters is the spinner equally likely to land on?

Which number is the spinner least likely to land on?

Which number is the spinner most likely to land on?

Which number is the

spinner most likely to

land on?

Which number is the spinner least likely to land on?

Which number is the spinner most likely to land on?

Which two letters is the

spinner equally likely to

**11**) Which letter is the spinner least likely to land on?

**12**) Which letter is the spinner least likely to land on?