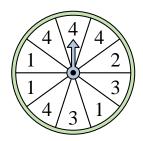

## Solve each problem.

1) Which two numbers is the spinner equally likely to land on?

4) Which number is the spinner least likely to

land on?

7) Which number is the spinner most likely to land on?

**10)** Which two letters is the spinner equally likely to land on?

2) Which letter is the spinner most likely to land on?

5) Which number is the spinner most likely to land on?

8) Which number is the spinner most likely to land on?

11) Which letter is the spinner least likely to land on?

3) Which number is the spinner most likely to land on?

6) Which two letters is the spinner equally likely to land on?

9) Which number is the spinner least likely to land on?

Which letter is the spinner least likely to land on?