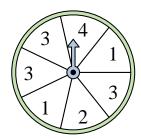

## Solve each problem.

1) Which two numbers is the spinner equally likely to land on?

4) Which number is the spinner least likely to

land on?

7) Which number is the spinner most likely to land on?

**10)** Which two letters is the spinner equally likely to land on?

2) Which letter is the spinner most likely to land on?

5) Which number is the spinner most likely to land on?

8) Which number is the spinner most likely to land on?

11) Which letter is the spinner least likely to land on?

3) Which number is the spinner most likely to land on?

6) Which two letters is the spinner equally likely to land on?

9) Which number is the spinner least likely to land on?

Which letter is the spinner least likely to land on?

## Solve each problem.

1) Which two numbers is the spinner equally likely to land on?

2) Which letter is the spinner most likely to land on?

Which number is the land on?

spinner most likely to

Which two letters is the spinner equally likely to land on?

Which number is the spinner least likely to land on?

Which number is the spinner most likely to land on?

Which number is the

spinner most likely to

land on?

Which number is the spinner least likely to land on?

Which number is the spinner most likely to land on?

Which two letters is the

spinner equally likely to

**11**) Which letter is the spinner least likely to land on?

**12**) Which letter is the spinner least likely to land on?