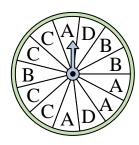

## Solve each problem.

1) Which two numbers is the spinner equally likely to land on?

4) Which number is the spinner least likely to

land on?

7) Which number is the spinner most likely to land on?

**10)** Which two letters is the spinner equally likely to land on?

2) Which letter is the spinner most likely to land on?

5) Which number is the spinner most likely to land on?

8) Which number is the spinner most likely to land on?

11) Which letter is the spinner least likely to land on?

3) Which number is the spinner most likely to land on?

6) Which two letters is the spinner equally likely to land on?

9) Which number is the spinner least likely to land on?

Which letter is the spinner least likely to land on?