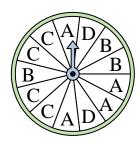

## Solve each problem.

1) Which two numbers is the spinner equally likely to land on?

4) Which number is the spinner least likely to

land on?

7) Which number is the spinner most likely to land on?

**10)** Which two letters is the spinner equally likely to land on?

2) Which letter is the spinner most likely to land on?

5) Which number is the spinner most likely to land on?

8) Which number is the spinner most likely to land on?

11) Which letter is the spinner least likely to land on?

3) Which number is the spinner most likely to land on?

6) Which two letters is the spinner equally likely to land on?

9) Which number is the spinner least likely to land on?

Which letter is the spinner least likely to land on?