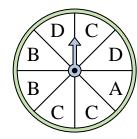

## Solve each problem.

1) Which two numbers is the spinner equally likely to land on?

4) Which number is the spinner least likely to

land on?

7) Which number is the spinner most likely to land on?

**10)** Which two letters is the spinner equally likely to land on?

2) Which letter is the spinner most likely to land on?

5) Which number is the spinner most likely to land on?

8) Which number is the spinner most likely to land on?

11) Which letter is the spinner least likely to land on?

3) Which number is the spinner most likely to land on?

6) Which two letters is the spinner equally likely to land on?

9) Which number is the spinner least likely to land on?

Which letter is the spinner least likely to land on?