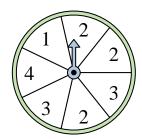

## Solve each problem.

1) Which two numbers is the spinner equally likely to land on?

4) Which number is the spinner least likely to

land on?

7) Which number is the spinner most likely to land on?

**10)** Which two letters is the spinner equally likely to land on?

2) Which letter is the spinner most likely to land on?

5) Which number is the spinner most likely to land on?

8) Which number is the spinner most likely to land on?

11) Which letter is the spinner least likely to land on?

3) Which number is the spinner most likely to land on?

6) Which two letters is the spinner equally likely to land on?

9) Which number is the spinner least likely to land on?

Which letter is the spinner least likely to land on?