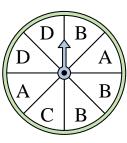

## Solve each problem.

1) Which two numbers is the spinner equally likely to land on?

4) Which number is the spinner least likely to

land on?

7) Which number is the spinner most likely to land on?

**10)** Which two letters is the spinner equally likely to land on?

2) Which letter is the spinner most likely to land on?

5) Which number is the spinner most likely to land on?

8) Which number is the spinner most likely to land on?

11) Which letter is the spinner least likely to land on?

3) Which number is the spinner most likely to land on?

6) Which two letters is the spinner equally likely to land on?

9) Which number is the spinner least likely to land on?

Which letter is the spinner least likely to land on?