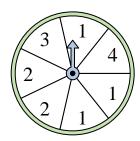

## Solve each problem.

1) Which two numbers is the spinner equally likely to land on?

4) Which number is the spinner least likely to

land on?

7) Which number is the spinner most likely to land on?

**10)** Which two letters is the spinner equally likely to land on?

2) Which letter is the spinner most likely to land on?

5) Which number is the spinner most likely to land on?

8) Which number is the spinner most likely to land on?

11) Which letter is the spinner least likely to land on?

3) Which number is the spinner most likely to land on?

6) Which two letters is the spinner equally likely to land on?

9) Which number is the spinner least likely to land on?

Which letter is the spinner least likely to land on?