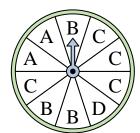

## Solve each problem.

1) Which two numbers is the spinner equally likely to land on?

4) Which number is the spinner least likely to

land on?

7) Which number is the spinner most likely to land on?

**10)** Which two letters is the spinner equally likely to land on?

2) Which letter is the spinner most likely to land on?

5) Which number is the spinner most likely to land on?

8) Which number is the spinner most likely to land on?

11) Which letter is the spinner least likely to land on?

3) Which number is the spinner most likely to land on?

6) Which two letters is the spinner equally likely to land on?

9) Which number is the spinner least likely to land on?

Which letter is the spinner least likely to land on?