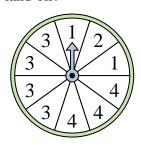

## Solve each problem.

1) Which two numbers is the spinner equally likely to land on?

4) Which number is the spinner least likely to

land on?

7) Which number is the spinner most likely to land on?

**10)** Which two letters is the spinner equally likely to land on?

2) Which letter is the spinner most likely to land on?

5) Which number is the spinner most likely to land on?

8) Which number is the spinner most likely to land on?

11) Which letter is the spinner least likely to land on?

3) Which number is the spinner most likely to land on?

6) Which two letters is the spinner equally likely to land on?

9) Which number is the spinner least likely to land on?

Which letter is the spinner least likely to land on?

## Solve each problem.

1) Which two numbers is the spinner equally likely to land on?

2) Which letter is the spinner most likely to land on?

Which number is the land on?

spinner most likely to

Which two letters is the spinner equally likely to land on?

Which number is the spinner least likely to land on?

Which number is the spinner most likely to land on?

Which number is the

spinner most likely to

land on?

Which number is the spinner least likely to land on?

Which number is the spinner most likely to land on?

Which two letters is the

spinner equally likely to

**11**) Which letter is the spinner least likely to land on?

**12**) Which letter is the spinner least likely to land on?

Answers

land on?

**10**)