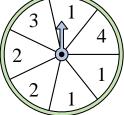

## Solve each problem.

1) Which two numbers is the spinner equally likely to land on?

4) Which number is the spinner least likely to

land on?

7) Which number is the spinner most likely to land on?

**10)** Which two letters is the spinner equally likely to land on?

2) Which letter is the spinner most likely to land on?

5) Which number is the spinner most likely to land on?

8) Which number is the spinner most likely to land on?

11) Which letter is the spinner least likely to land on?

3) Which number is the spinner most likely to land on?

6) Which two letters is the spinner equally likely to land on?

9) Which number is the spinner least likely to land on?

Which letter is the spinner least likely to land on?

## Solve each problem.

1) Which two numbers is the spinner equally likely to land on?

2) Which letter is the spinner most likely to land on?

Which number is the land on?

spinner most likely to

Which two letters is the spinner equally likely to land on?

Which number is the spinner least likely to land on?

Which number is the spinner most likely to land on?

Which number is the

spinner most likely to

land on?

Which number is the spinner least likely to land on?

Which number is the spinner most likely to land on?

Which two letters is the

spinner equally likely to

**11**) Which letter is the spinner least likely to land on?

**12**) Which letter is the spinner least likely to land on?

Answers

land on?

**10**)