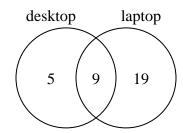

The diagram below shows the types of computers students owned.

How many students owned a desktop computer?

**6**) The diagram below shows the attributes of flowers in a flower shop.

How many flowers were red?