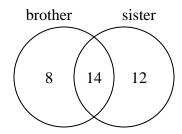

## **Answers**

The diagram below shows the gender of students siblings.

How many students had only a brother?

The diagram below shows the game consoles students owned.

How many people owned both a Ps4 and a Xbox?

# **Answers**

**16** 

The diagram below shows the gender of students siblings.

How many students had only a brother?

The diagram below shows the game consoles students owned.

How many people owned both a Ps4 and a Xbox?