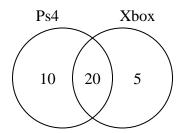

## **Answers**

The diagram below shows the gender of students siblings.

How many students had only a brother?

The diagram below shows the game consoles students owned.

How many people owned both a Ps4 and a Xbox?

# **Answers**

**16** 

The diagram below shows the gender of students siblings.

How many students had only a brother?

The diagram below shows the game consoles students owned.

How many people owned both a Ps4 and a Xbox?