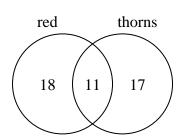

The diagram below shows the types of computers students owned.

How many students owned a desktop computer?

**6**) The diagram below shows the attributes of flowers in a flower shop.

How many flowers were red?