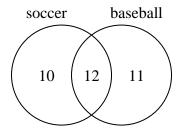

### Use the diagram to solve each problem.

The diagram below shows the pets students in a class owned.

How many people had a dog?

2) The diagram below shows the sports people watched.

How many people only watched baseball?

#### Use the diagram to solve each problem.

The diagram below shows the pets students in a class owned.

How many people had a dog?

2) The diagram below shows the sports people watched.

How many people only watched baseball?