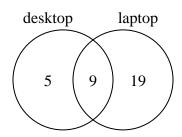

The diagram below shows the types of computers students owned.

How many students owned a desktop computer?

**6**) The diagram below shows the attributes of flowers in a flower shop.

How many flowers were red?