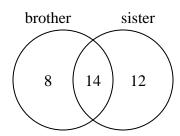

## **Answers**

The diagram below shows the gender of students siblings.

How many students had only a brother?

The diagram below shows the game consoles students owned.

How many people owned both a Ps4 and a Xbox?

# **Answers**

**16** 

The diagram below shows the gender of students siblings.

How many students had only a brother?

The diagram below shows the game consoles students owned.

How many people owned both a Ps4 and a Xbox?