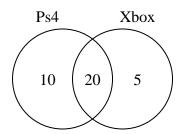

## **Answers**

The diagram below shows the gender of students siblings.

How many students had only a brother?

The diagram below shows the game consoles students owned.

How many people owned both a Ps4 and a Xbox?

# **Answers**

**16** 

The diagram below shows the gender of students siblings.

How many students had only a brother?

The diagram below shows the game consoles students owned.

How many people owned both a Ps4 and a Xbox?