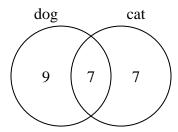

### Use the diagram to solve each problem.

The diagram below shows the pets students in a class owned.

How many people had a dog?

2) The diagram below shows the sports people watched.

How many people only watched baseball?

#### Use the diagram to solve each problem.

The diagram below shows the pets students in a class owned.

How many people had a dog?

2) The diagram below shows the sports people watched.

How many people only watched baseball?