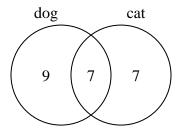

### Use the diagram to solve each problem.

The diagram below shows the pets students in a class owned.

How many people had a dog?

2) The diagram below shows the sports people watched.

How many people only watched baseball?

#### Use the diagram to solve each problem.

The diagram below shows the pets students in a class owned.

How many people had a dog?

2) The diagram below shows the sports people watched.

How many people only watched baseball?